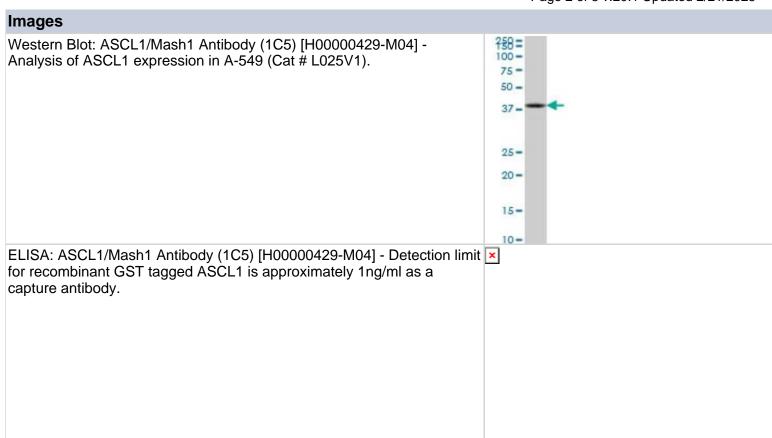

|

| <b>Product Application Details</b> |                                                                                                          |
|------------------------------------|----------------------------------------------------------------------------------------------------------|
| Applications                       | Western Blot, ELISA                                                                                      |
| Recommended Dilutions              | Western Blot 1:500, ELISA                                                                                |
| Application Notes                  | Antibody reactivity against cell lysate and recombinant protein for WB. It has also been used for ELISA. |







# Novus Biologicals USA

10730 E. Briarwood Avenue Centennial, CO 80112

USA

Phone: 303.730.1950 Toll Free: 1.888.506.6887

Fax: 303.730.1966

nb-customerservice@bio-techne.com

#### **Bio-Techne Canada**

21 Canmotor Ave Toronto, ON M8Z 4E6

Canada

Phone: 905.827.6400 Toll Free: 855.668.8722 Fax: 905.827.6402

canada.inquires@bio-techne.com

#### **Bio-Techne Ltd**

19 Barton Lane Abingdon Science Park Abingdon, OX14 3NB, United Kingdom Phone: (44) (0) 1235 529449

Free Phone: 0800 37 34 15 Fax: (44) (0) 1235 533420 info.EMEA@bio-techne.com

#### **General Contact Information**

www.novusbio.com

Technical Support: nb-technical@bio-

techne.com

Orders: nb-customerservice@bio-techne.com

General: novus@novusbio.com

## Products Related to H00000429-M04

NB820-59182 Human Brain Cereb