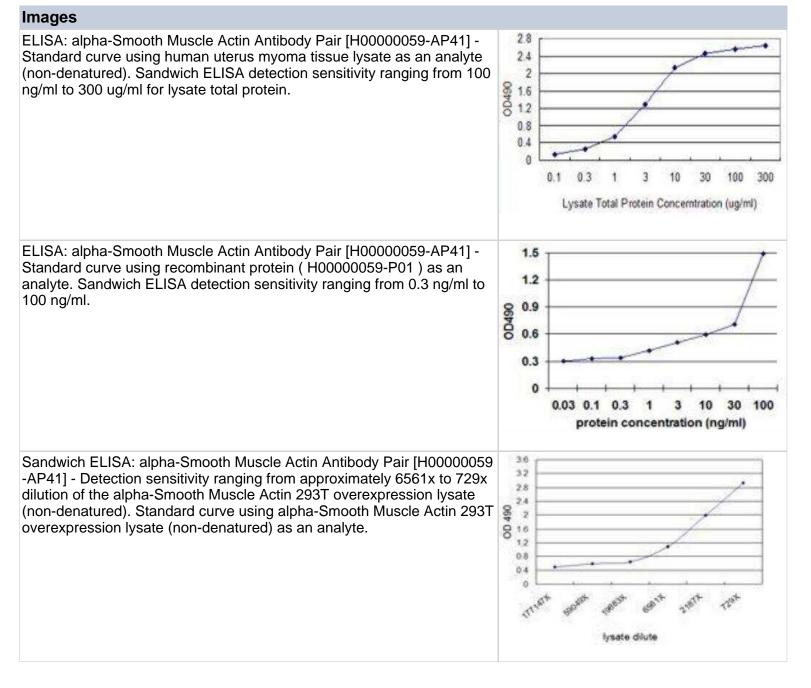

#### H00000059-AP41

alpha-Smooth Muscle Actin Antibody Pair

| Product Information          |                                                                                                                                                                                                            |
|------------------------------|------------------------------------------------------------------------------------------------------------------------------------------------------------------------------------------------------------|
| Unit Size                    | 1 Set                                                                                                                                                                                                      |
| Concentration                | Concentration of individual antibodies may be found on the vial label. If unlisted please contact technical services.                                                                                      |
| Storage                      | Aliquot and store at -20C or -80C. Avoid freeze-thaw cycles.                                                                                                                                               |
| Buffer                       | 1x PBS, pH 7.4                                                                                                                                                                                             |
| Product Description          |                                                                                                                                                                                                            |
| Description                  | Quality control test: Standard curve using recombinant protein (H00000059-P01) as an analyte. This antibody pair set comes with matched antibody pair to detect and quantify protein level of human ACTA2. |
| Gene ID                      | 59                                                                                                                                                                                                         |
| Gene Symbol                  | ACTA2                                                                                                                                                                                                      |
| Species                      | Human                                                                                                                                                                                                      |
| Kit Components               | Capture antibody: mouse monoclonal anti-ACTA2 IgG2b Kappa (100 ug),<br>Detection antibody: biotinylated mouse monoclonal anti-ACTA2 IgG1 Kappa (50 ug)                                                     |
| Notes                        | This product is produced by and distributed for Abnova, a company based in Taiwan.                                                                                                                         |
| Standard Curve Range         | 0.3 ng/ml-100 ng/ml                                                                                                                                                                                        |
| Assay Type                   | Sandwich ELISA                                                                                                                                                                                             |
| Product Application Details  |                                                                                                                                                                                                            |
| Applications                 | Sandwich ELISA                                                                                                                                                                                             |
| <b>Recommended Dilutions</b> | Sandwich ELISA 0.3 ng/ml - 100 ng/ml                                                                                                                                                                       |
| Application Notes            | Reagents are sufficient for at least 3-5 x 96 well plates using recommended protocols.                                                                                                                     |
|                              |                                                                                                                                                                                                            |