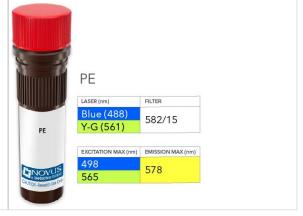

#### Images

CXCR6 Antibody (879112R) [PE] [FAB8196RP] - Vial of PE conjugated antibody. PE has two excitation maxima, 498 nm excited by the Blue laser (488 nm) and 565 nm excited by the Yellow-Green laser (561 nm). Both result in emission at 578 nm.