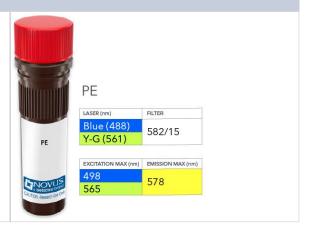

#### Images

CD8 Antibody (RPA-T8) [PE] [FAB3802P] - Vial of PE conjugated antibody. PE has two excitation maxima, 498 nm excited by the Blue laser (488 nm) and 565 nm excited by the Yellow-Green laser (561 nm). Both result in emission at 578 nm.