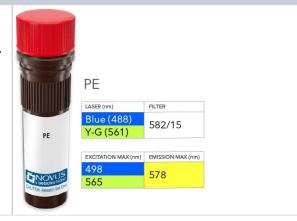

## **Images**

**Application Notes** 

CD8 Antibody (37006R) [PE] [FAB1509RP] - Vial of PE conjugated antibody. PE has two excitation maxima, 498 nm excited by the Blue laser (488 nm) and 565 nm excited by the Yellow-Green laser (561 nm). Both result in emission at 578 nm.