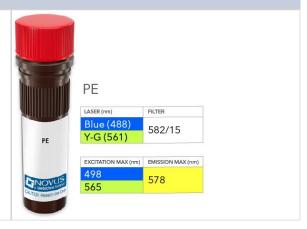

#### Images

Siglec-3/CD33 Antibody (996813) [PE] [FAB11374P] - Vial of PE conjugated antibody. PE has two excitation maxima, 498 nm excited by the Blue laser (488 nm) and 565 nm excited by the Yellow-Green laser (561 nm). Both result in emission at 578 nm.