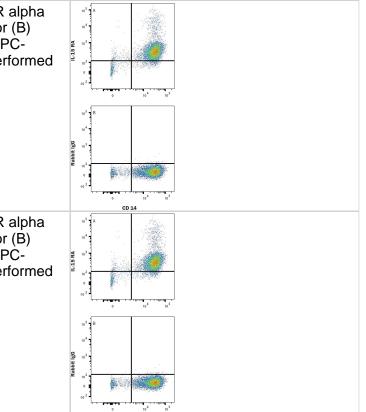

#### Images

Human PBMC were stained with (A) Rabbit Anti-Human IL-15R alpha PE-conjugated Monoclonal Antibody (Catalog # FAB10900P) or (B) Rabbit IgG Control (<u>IC1050P</u>) and Mouse Anti-Human CD14 APCconjugated Monoclonal Antibody (<u>FAB3832A</u>). Staining was performed using our Staining Membrane-associated Proteins protocol.

CD 14

Human PBMC were stained with (A) Rabbit Anti-Human IL-15R alpha PE-conjugated Monoclonal Antibody (Catalog # FAB10900P) or (B) Rabbit IgG Control (IC1050P) and Mouse Anti-Human CD14 APCconjugated Monoclonal Antibody (FAB3832A). Staining was performed using our Staining Membrane-associated Proteins protocol.