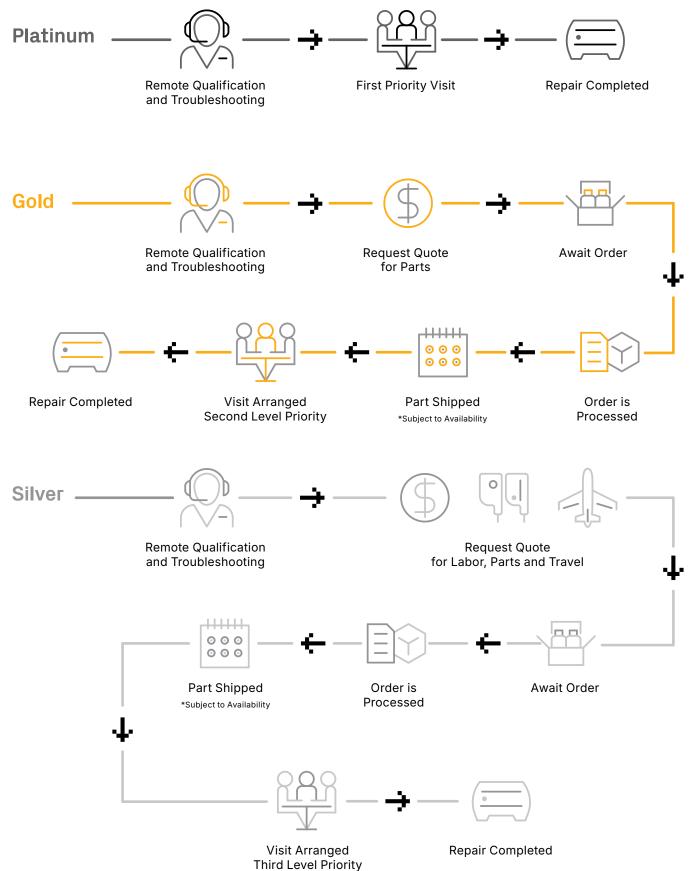

PLATINUM

All-inclusive package where we minimize instrument downtime by offering our highest priority response time and a ready supply of parts.

GOFD

Enhanced coverage including repair time, annual maintenance, fewer workflow disruptions, and optimized laboratory productivity.

SILVER

To protect your lab with annual on-site maintenance, technical support and software updates.

## **Support Workflow**

Bio-Techne has an international team of highly qualified and experienced Field Service Engineers (FSE) and Field Application Scientists (FAS) that are ready to support your organization with your technical requirements. From installations, IQ/OQs, re-qualifications, repairs, troubleshooting, relocations or other activities, we have got you covered!