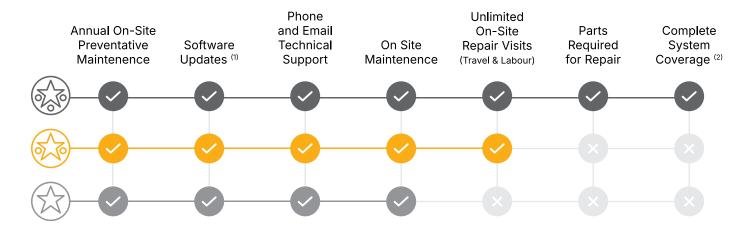

PLATINUM

All-inclusive package where we minimize instrument downtime by offering our highest priority response time and a ready supply of parts.

GOFD

Enhanced coverage including repair time, annual maintenance, fewer workflow disruptions, and optimized laboratory productivity.

SILVER

To protect your lab with annual on-site maintenance, technical support and software updates.

### **Key Benefits**

### **Instrument Types**

(1) Offered at time of on-site visits by engineer. Remote updates available at all times. FULL TERMS AVAILABLE UPON REQUEST. (2) Complete System Coverage and all-inclusive package, where we minimize instrument downtime by offering our highest priority response time and a ready supply of parts.

All Ella Service plans will come with a Verification Cartridge which will be replaced at point of the PM Visit. Requalification is NOT included in any of the service plans.