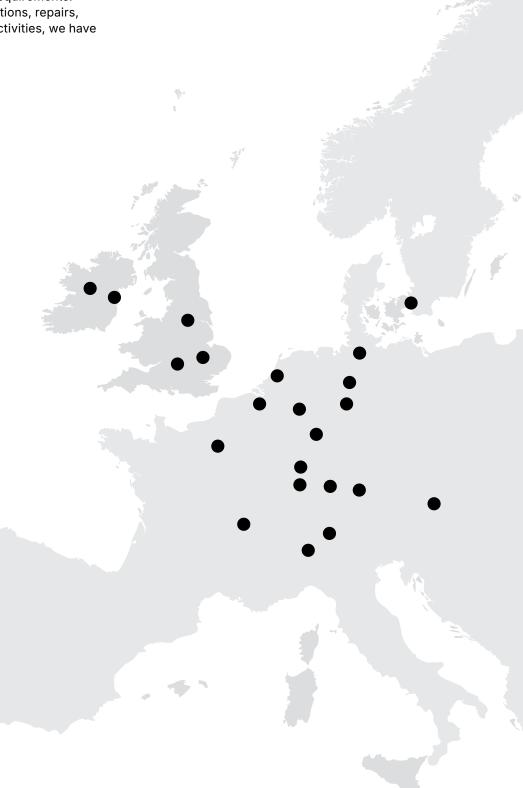

## **Support Workflow**

Bio-Techne has an international team of highly qualified and experienced Field Service Engineers (FSE) and Field Application Scientists (FAS) that are ready to support your organization with your technical requirements. From installations, IQ/OQs, re-qualifications, repairs, troubleshooting, relocations or other activities, we have got you covered!

- • Abingdon, United Kingdom
- · Cambridge, United Kingdom
- Sheffield, United Kingdom
- Dublin, Ireland
- Athlone, Ireland
- Utrecht, Netherlands
- Paris, France
- Lyon, France
- Strasbourg, France
- Brussels, Belgium
- • Wiesbaden, Germany
- · Cologne, Germany
- Freiburg, Germany
- Hamburg, Germany
- · Göttingen, Germany
- Munich, Germany
- Biberach, Germany
- Hanover, Germany
- · Vienna, Austria
- · Basel, Switzerland
- Copenhagen, Denmark
- Milan, Italy