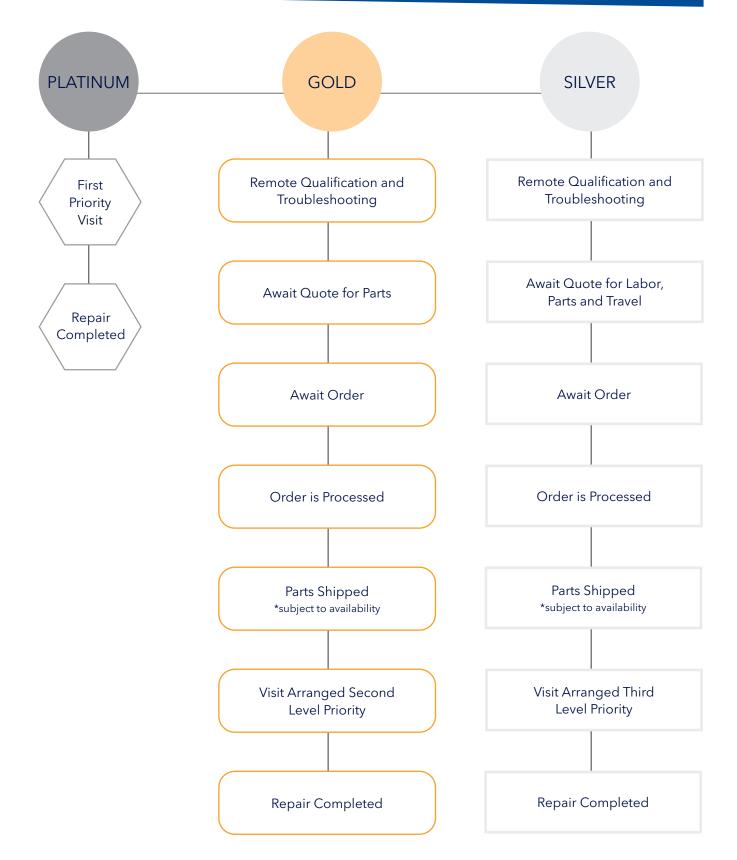

#### PLATINUM

supply of parts.

All-inclusive package where we minimize instrument downtime by offering our highest priority response time and a ready

#### GOLD

Enhanced coverage including repair time, annual maintenance, fewer workflow disruptions, and optimized laboratory productivity.

#### SILVER

To protect your lab with annual/on-site maintenance, technical support and software updates.

| FEATURE                                                                                                                                                                                                                                                   | PLATINUM         | GOLD             | SILVER           |  |
|-----------------------------------------------------------------------------------------------------------------------------------------------------------------------------------------------------------------------------------------------------------|------------------|------------------|------------------|--|
| Phone and Email Technical Support                                                                                                                                                                                                                         | 1                | 1                | 1                |  |
| Complete System Coverage                                                                                                                                                                                                                                  | 1                |                  |                  |  |
| Unlimited On-Site Repair Visits (Travel & Labour)                                                                                                                                                                                                         | 1                | 1                |                  |  |
| Parts Required for Repair                                                                                                                                                                                                                                 | 1                |                  |                  |  |
| Maintenance Location                                                                                                                                                                                                                                      | ON SITE          | ON SITE          | ON SITE          |  |
| Replacement Parts                                                                                                                                                                                                                                         | ✔ <sup>(1)</sup> | N <sup>(2)</sup> | N <sup>(2)</sup> |  |
| Software Updates (3)                                                                                                                                                                                                                                      | 1                | 1                | 1                |  |
| Annual On-Site Preventative Maintenance                                                                                                                                                                                                                   | 1                | 1                | 1                |  |
| (1) Separate computers are covered when parts are included in the service plan level. Separate computers are sometimes covered by manufacturer warranties that are longer than the standard Protein Simple warranty period. Contact Technical Support for |                  |                  |                  |  |