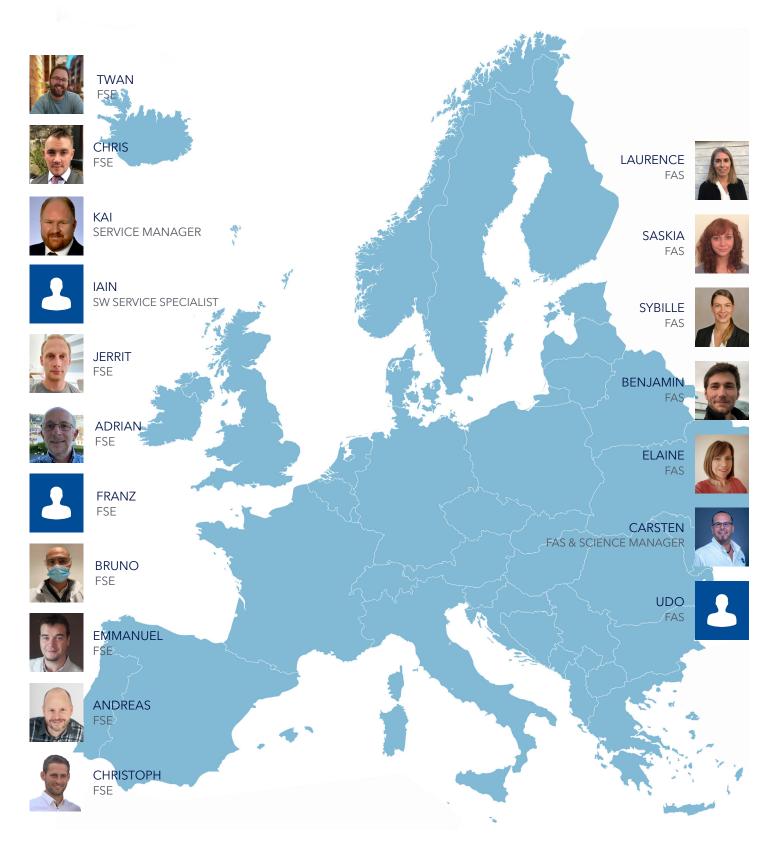

## MEET OUR SERVICE TEAM

ProteinSimple, a Bio-Techne brand have an international team of highly qualified and experienced Field Service Engineers (FSE) and Field Application Scientists (FAS) that are ready to support your organization with your technical requirements. From installations, IQ/OQs, re-qualifications, repairs, troubleshooting, relocations or other activities, we have got you covered!